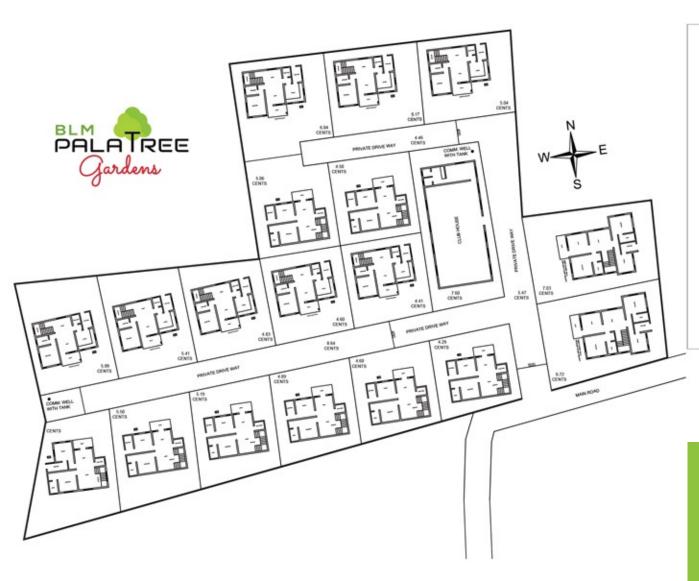

# **Pala Tree Gardens**

Pala Tree Gardens is a very beautiful Villa Project situated in the finest location of Palakkad, exactly in Koottupatha. Very calm and quit city area. Project with 18 Villas and a Club House. Each Villa laid out in an area of 4.30 to 7.03 cents. 3 BHK 16 Villas and 4 BHK 2 Villas for finest living, all Villas are 2 storey in this silent gated community.

| 116.41<br>cents | 18<br>VILLAS | 2000 SFT   |
|-----------------|--------------|------------|
| CENTS           | VILLAS       | CLOB HOUSE |

Your home should tell the story of who are you.. and be a collection of what you love.

15 HOUSES 3- BEDROOM 1470 SFT 2 HOUSES 4- BEDROOM 1822 SFT 1 HOUSE 3- BEDROOM 1495 SFT CLUB HOUSE- 2000 SFT

MSCS/CR/235/2006 | MINISTRY OF AGRICULTURE | GOVT OF INDIA ISO 9001 : 2015 CERTIFIED | MULTI STATE