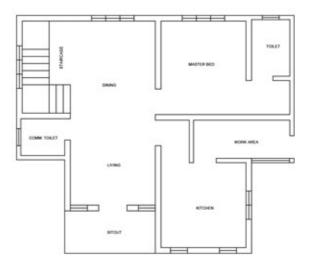

#### Ground Floor

First Floor

#### B-1 to B-7

түре **3 внк**  Area : 1470 SFT Ground Floor: 749 SFT First Floor: 721 SFT