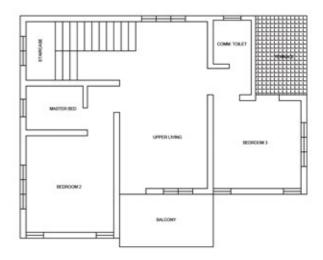

#### A-1 to A-8

TYPE **3 BHK**  Area : 1470 SFT Ground Floor: 760 SFT First Floor: 710 SFT

#### B-1 to B-7

түре **3 внк**  Area : 1470 SFT Ground Floor: 749 SFT First Floor: 721 SFT