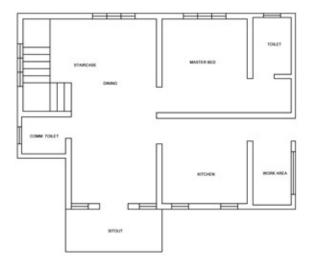

#### Ground Floor

WORK AREA

#### A-1 to A-8

TYPE **3 BHK**  Area : 1470 SFT Ground Floor: 760 SFT First Floor: 710 SFT