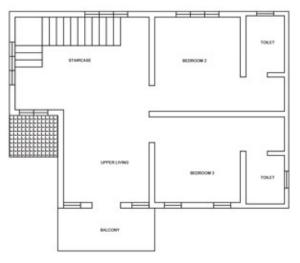

#### Ground Floor

First Floor

#### A-1 to A-8

TYPE **3 BHK**  Area : 1470 SFT Ground Floor: 760 SFT First Floor: 710 SFT