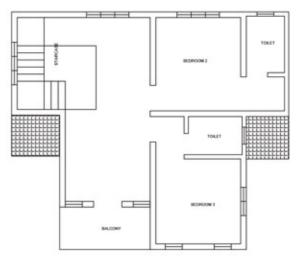

#### A-1 to A-8

TYPE **3 BHK**  Area : 1470 SFT Ground Floor: 760 SFT First Floor: 710 SFT