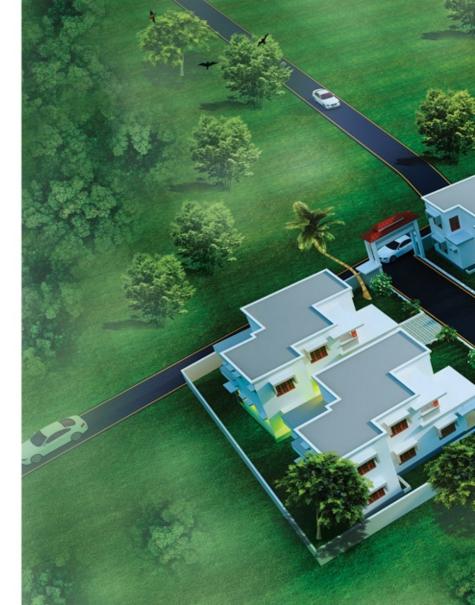

# **Pala Tree Gardens**

Pala Tree Gardens is a very beautiful Villa Project situated in the finest location of Palakkad, exactly in Koottupatha. Very calm and quit city area. Project with 18 Villas and a Club House. Each Villa laid out in an area of 4.30 to 7.03 cents. 3 BHK 16 Villas and 4 BHK 2 Villas for finest living, all Villas are 2 storey in this silent gated community.

| 116.41<br>cents | 18<br>VILLAS | 2000 SFT   |
|-----------------|--------------|------------|
| CENTS           | VILLAS       | CLOB HOUSE |

Your home should tell the story of who are you.. and be a collection of what you love.

# Distance to major destinations

Bpl Koottupatha - 100 mtr PKD Stadium - 2.5 Kms Thrissur - 67 Kms Coimbatore - 47 Kms Kalpathy - 7 Kms Victoria College - 6 Kms CP Moyen School - 8 Kms Palakkad Fort - 7 Kms Chandranagar Junction - 1.5 Kms Palakkad Medical College - 5 Kms