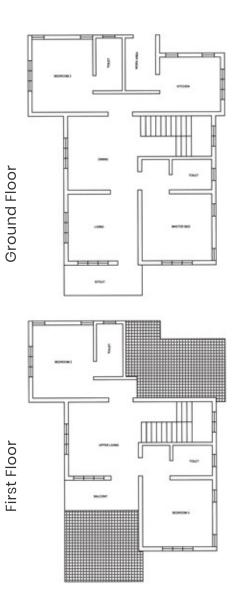

#### B-1 to B-7

түре **3 внк**  Area : 1470 SFT Ground Floor: 749 SFT First Floor: 721 SFT