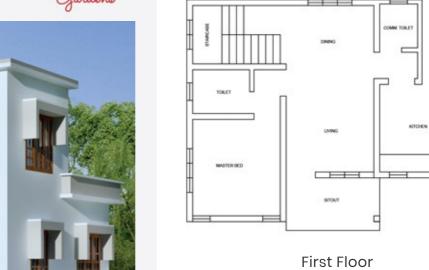

#### A-1 to A-8

TYPE **3 BHK**  Area : 1470 SFT Ground Floor: 760 SFT First Floor: 710 SFT

#### B-1 to B-7

түре **3 внк**  Area : 1470 SFT Ground Floor: 749 SFT First Floor: 721 SFT