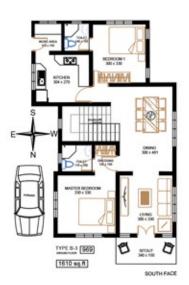

# **BLM MEADOWS**

BLM Meadows is a very beautiful Villa Project situated in the finest location of Mannarkkad city, exactly in United Club, Perumbadari. Very calm and quit city area. Project with 6 Villas. Each Villa laid out in an area of 6.60 to 7.41 cents. 4 BHK two types of 6 Villas for finest living, all Villas are 2 storey in this silent gated community. 1553 Sft and 1610 Sft. Respectively

**TYPE A** 

3 HOUSES 4- BEDROOM 1553 SFT

**TYPE B** 

3 HOUSES 4- BEDROOM 1610 SFT