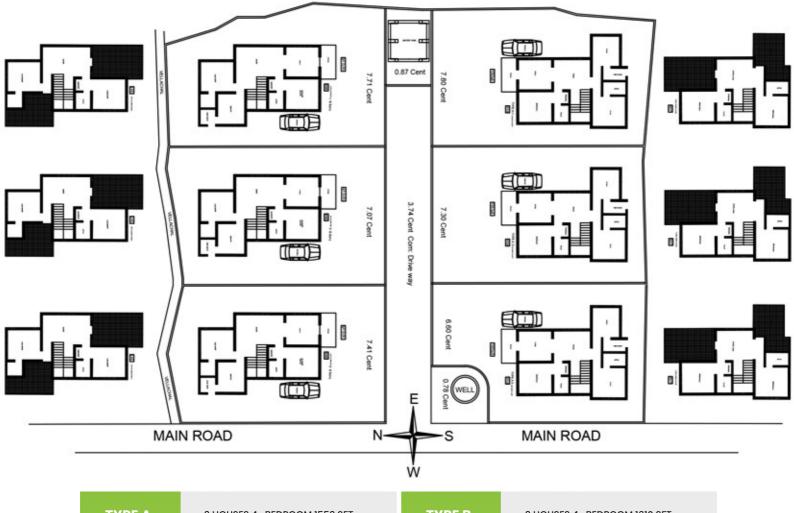

# **BLM MEADOWS**

BLM Meadows is a very beautiful Villa Project situated in the finest location of Mannarkkad city, exactly in United Club, Perumbadari. Very calm and quit city area. Project with 6 Villas. Each Villa laid out in an area of 6.60 to 7.41 cents. 4 BHK two types of 6 Villas for finest living, all Villas are 2 storey in this silent gated community. 1553 Sft and 1610 Sft. Respectively

**TYPE A** 

3 HOUSES 4- BEDROOM 1553 SFT

**TYPE B** 

3 HOUSES 4- BEDROOM 1610 SFT