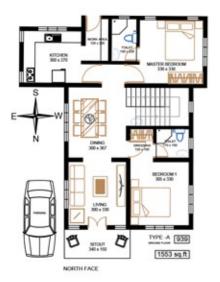

# **BLM MEADOWS**

BLM Meadows is a very beautiful Villa Project situated in the finest location of Mannarkkad city, exactly in United Club, Perumbadari. Very calm and quit city area. Project with 6 Villas. Each Villa laid out in an area of 6.60 to 7.41 cents. 4 BHK two types of 6 Villas for finest living, all Villas are 2 storey in this silent gated community. 1553 Sft and 1610 Sft. Respectively

**TYPE A** 

3 HOUSES 4- BEDROOM 1553 SFT

**TYPE B** 

3 HOUSES 4- BEDROOM 1610 SFT