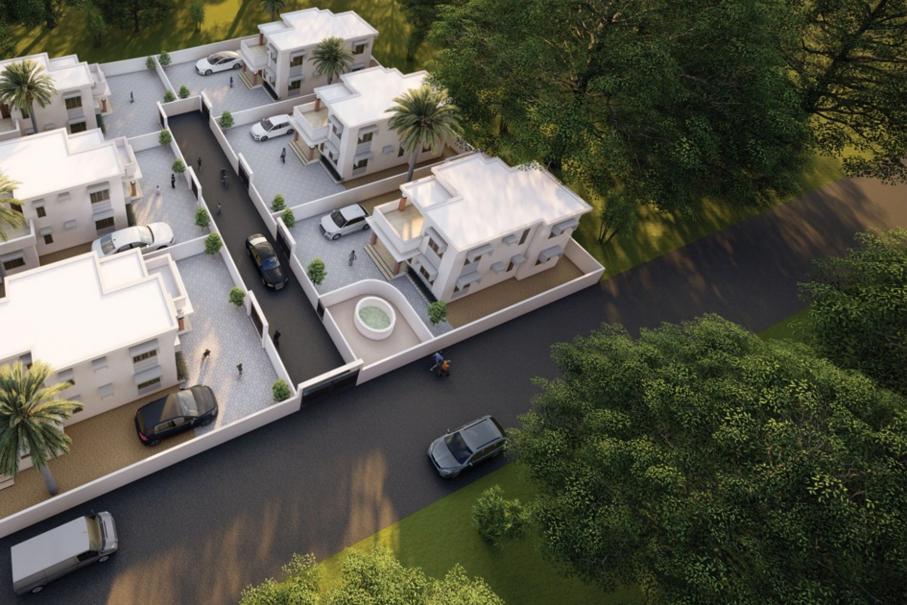

# **BLM MEADOWS**

BLM Meadows is a very beautiful Villa Project situated in the finest location of Mannarkkad city, exactly in United Club, Perumbadari. Very calm and quit city area. Project with 6 Villas. Each Villa laid out in an area of 6.60 to 7.41 cents. 4 BHK two types of 6 Villas for finest living, all Villas are 2 storey in this silent gated community. 1553 Sft and 1610 Sft. Respectively

**TYPE A** 

3 HOUSES 4- BEDROOM 1553 SFT

**TYPE B** 

3 HOUSES 4- BEDROOM 1610 SFT