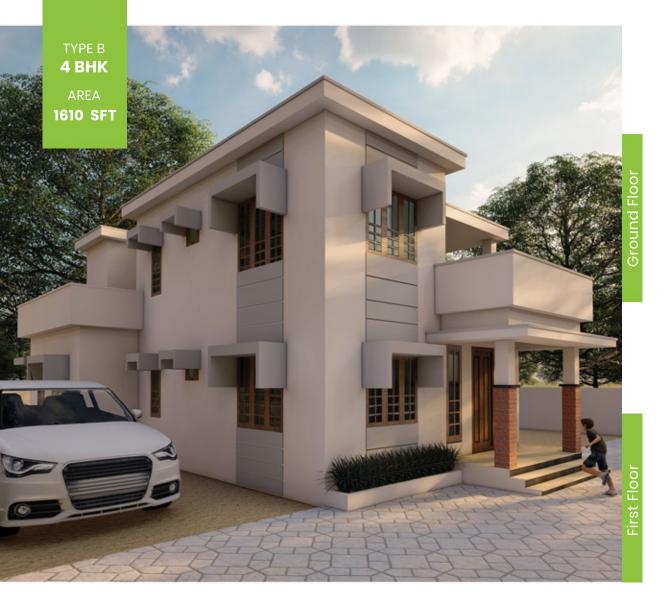

# **BLM MEADOWS**

BLM Meadows is a very beautiful Villa Project situated in the finest location of Mannarkkad city, exactly in United Club, Perumbadari. Very calm and quit city area. Project with 6 Villas. Each Villa laid out in an area of 6.60 to 7.41 cents. 4 BHK two types of 6 Villas for finest living, all Villas are 2 storey in this silent gated community. 1553 Sft and 1610 Sft. Respectively

**TYPE A** 

3 HOUSES 4- BEDROOM 1553 SFT

**TYPE B** 

3 HOUSES 4- BEDROOM 1610 SFT