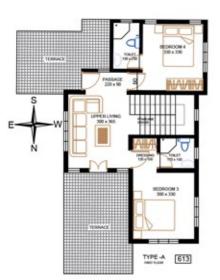

# **BLM MEADOWS**

BLM Meadows is a very beautiful Villa Project situated in the finest location of Mannarkkad city, exactly in United Club, Perumbadari. Very calm and quit city area. Project with 6 Villas. Each Villa laid out in an area of 6.60 to 7.41 cents. 4 BHK two types of 6 Villas for finest living, all Villas are 2 storey in this silent gated community. 1553 Sft and 1610 Sft. Respectively

**TYPE A** 

3 HOUSES 4- BEDROOM 1553 SFT

**TYPE B** 

3 HOUSES 4- BEDROOM 1610 SFT