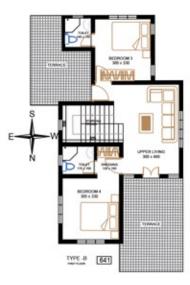

# **BLM MEADOWS**

BLM Meadows is a very beautiful Villa Project situated in the finest location of Mannarkkad city, exactly in United Club, Perumbadari. Very calm and quit city area. Project with 6 Villas. Each Villa laid out in an area of 6.60 to 7.41 cents. 4 BHK two types of 6 Villas for finest living, all Villas are 2 storey in this silent gated community. 1553 Sft and 1610 Sft. Respectively

**TYPE A** 

3 HOUSES 4- BEDROOM 1553 SFT

**TYPE B** 

3 HOUSES 4- BEDROOM 1610 SFT