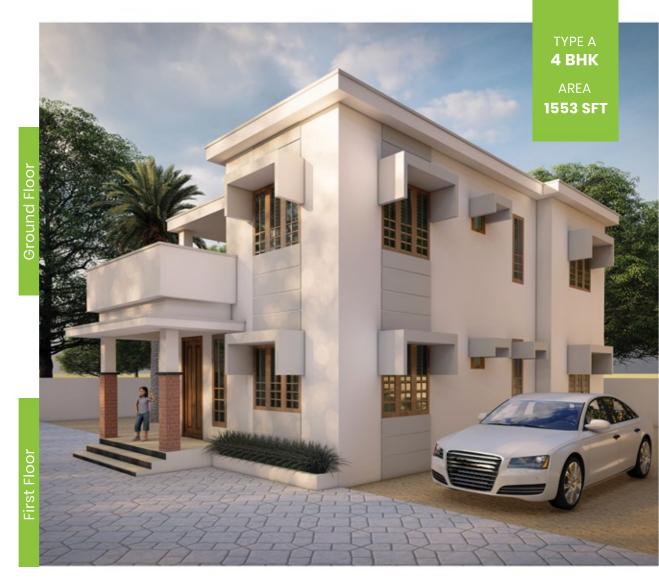

# **BLM MEADOWS**

BLM Meadows is a very beautiful Villa Project situated in the finest location of Mannarkkad city, exactly in United Club, Perumbadari. Very calm and quit city area. Project with 6 Villas. Each Villa laid out in an area of 6.60 to 7.41 cents. 4 BHK two types of 6 Villas for finest living, all Villas are 2 storey in this silent gated community. 1553 Sft and 1610 Sft. Respectively

**TYPE A** 

3 HOUSES 4- BEDROOM 1553 SFT

**TYPE B** 

3 HOUSES 4- BEDROOM 1610 SFT